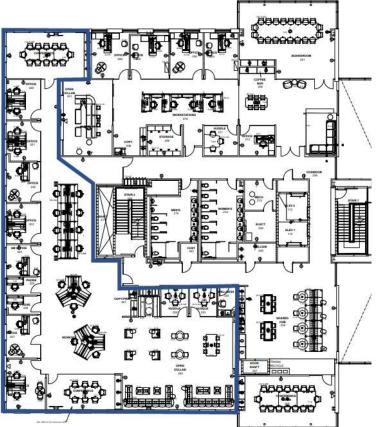

| Type of Space                               | Number<br>Available | 1 day | 1 week | 1 month | 6 months* | 1 year* |
|---------------------------------------------|---------------------|-------|--------|---------|-----------|---------|
| Floating Touchdowns (Open Collab Area)      | 30                  | \$25  | -      | \$350   | \$2,100   | \$4,025 |
| Reserved Desk (Large)                       | 6                   | \$45  | \$225  | \$450   | \$2,700   | \$5,175 |
| Huddle Room (Fits 3 People)                 | 2                   | \$45  | \$225  | -       | -         | -       |
| Single Office (Reserved)                    | 2                   | -     | \$150  | \$500   | \$2,750   | \$5,500 |
| Single Office with Standing Desk (Reserved) | 1                   | -     | \$175  | \$575   | \$3,163   | \$6,325 |
| Double Office (Reserved)                    | 2                   | -     | \$250  | \$700   | \$3,850   | \$7,700 |
| Double Office with Standing Desks (Reserved | ) 2                 | -     | \$275  | \$775   | \$4,263   | \$8,525 |
| Conference Room (Standard)                  | 1                   | \$150 | \$500  | -       | -         | -       |
| Conference Room (Board/Executive)           | 1                   | \$200 | \$800  | -       | -         | -       |

## Please Note:

- Floating Touchdown options include a small desk, chair, or seat at a couch.
- Months are rated at 30 days per month and are not adjusted for shorter or longer months.
- \*Six month and yearly memberships are discounted.