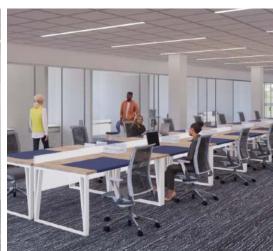

## **Membership Amenities:**

- 24/7 Access to Facility
- Phone and Huddle Rooms for privacy
- Wifi Access
- Printer/Fax Access (100 Sheets/Month)
- Use of Conference Rooms for Up to 4 Hours per Month
- Reduced Lab & Demonstration Area Fees

| Type of Space                               | Number<br>Available | 1 day | 1 week | 1 month | 6 months* | 1 year* |
|---------------------------------------------|---------------------|-------|--------|---------|-----------|---------|
| Floating Touchdowns (Open Collab Area)      | 30                  | \$25  | -      | \$350   | \$2,100   | \$4,025 |
| Reserved Desk (Large)                       | 6                   | \$45  | \$225  | \$450   | \$2,700   | \$5,175 |
| Huddle Room (Fits 3 People)                 | 2                   | \$45  | \$225  | -       | -         | -       |
| Single Office (Reserved)                    | 2                   | -     | \$150  | \$500   | \$2,750   | \$5,500 |
| Single Office with Standing Desk (Reserved) | 1                   | -     | \$175  | \$575   | \$3,163   | \$6,325 |
| Double Office (Reserved)                    | 2                   | -     | \$250  | \$700   | \$3,850   | \$7,700 |
| Double Office with Standing Desks (Reserved | ) 2                 | -     | \$275  | \$775   | \$4,263   | \$8,525 |
| Conference Room (Standard)                  | 1                   | \$150 | \$500  | -       | -         | -       |
| Conference Room (Board/Executive)           | 1                   | \$200 | \$800  | -       | -         | -       |