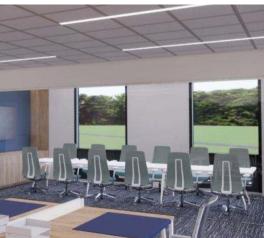

## **Membership Amenities:**

- 24/7 Access to Facility
- Phone and Huddle Rooms for privacy
- Wifi Access
- Printer/Fax Access (100 Sheets/Month)
- Use of Conference Rooms for Up to 4 Hours per Month
- Reduced Lab & Demonstration Area Fees

| Type of Space                               | Number<br>Available | 1 day | 1 week | 1 month | 6 months* | 1 year* |
|---------------------------------------------|---------------------|-------|--------|---------|-----------|---------|
| Floating Touchdowns (Open Collab Area)      | 30                  | \$25  | -      | \$350   | \$2,100   | \$4,025 |
| Reserved Desk (Large)                       | 6                   | \$45  | \$225  | \$450   | \$2,700   | \$5,175 |
| Huddle Room (Fits 3 People)                 | 2                   | \$45  | \$225  | -       | -         | -       |
| Single Office (Reserved)                    | 2                   | -     | \$150  | \$500   | \$2,750   | \$5,500 |
| Single Office with Standing Desk (Reserved) | 1                   | -     | \$175  | \$575   | \$3,163   | \$6,325 |
| Double Office (Reserved)                    | 2                   | -     | \$250  | \$700   | \$3,850   | \$7,700 |
| Double Office with Standing Desks (Reserved | ) 2                 | -     | \$275  | \$775   | \$4,263   | \$8,525 |
| Conference Room (Standard)                  | 1                   | \$150 | \$500  | -       | -         | -       |
| Conference Room (Board/Executive)           | 1                   | \$200 | \$800  | -       | -         | -       |