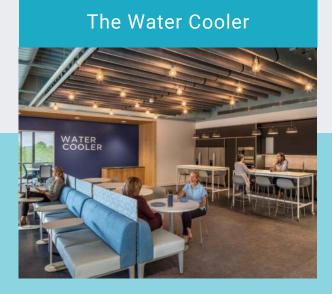

# WHERE WATER MEETS

- Phone and huddle rooms for privacy
- · Wifi access
- · Spaces to fit every need
- Wellness/mother's room
- · Locker room with shower