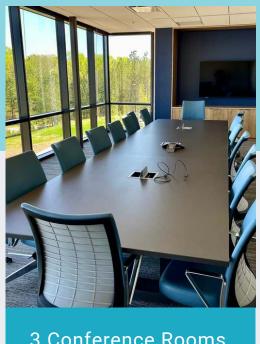

## **MAKE A SPLASH**

Plan Your Next Event at The Water Tower

3 Conference Rooms

# WHERE WATER MEETS

- Phone and huddle rooms for privacy
- · Wifi access
- · Spaces to fit every need
- Wellness/mother's room
- · Locker room with shower